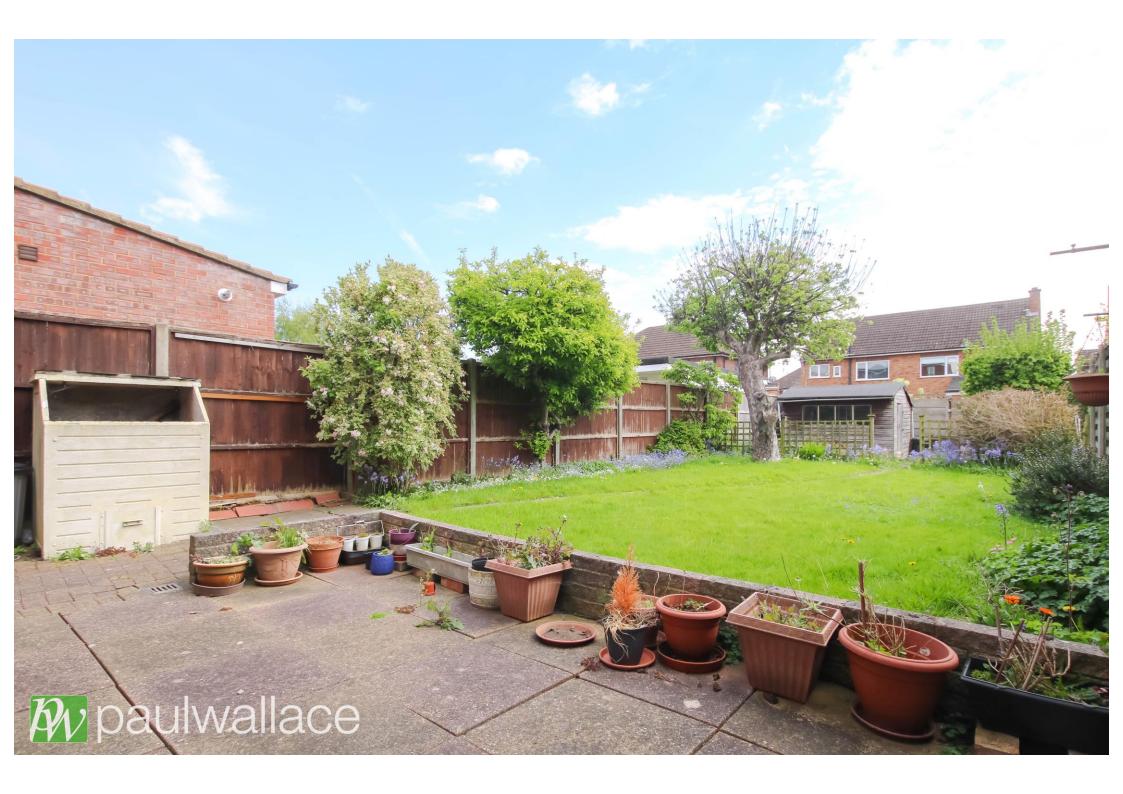

## Highbury Avenue, Hoddesdon, EN11 9HH

Situated in a sought-after location, this chain-free three bedroom semi-detached house offers a prime opportunity for potential buyers looking to put their own stamp on a property. The south facing garden provides a tranquil outdoor space, with the potential to extend to the rear and into the loft space (subject to planning permission). The property benefits from off-street parking, ensuring convenience for residents. Inside, the entrance hall leads to a spacious through lounge / dining room, ideal for both relaxing and entertaining guests. The fitted kitchen and bathroom with separate w.c. add to the practicality of the home. Additional features include double glazed windows and gas central heating, ensuring comfort throughout all seasons. The property is conveniently located within walking distance of Rye House railway station and Hoddesdon town centre, offering easy access to local amenities and transport links.

- South facing rear garden
- Off-street parking
- Fitted kitchen and bathroom with separate w.c.
- Gas central heating

01992 466471

hoddesdon@paulwallace.co.uk

Registered Address: Unit 3 The Brookfield Centre, Cheshunt, Herts, EN8 0NN Company Registration Number: OC414280 | VAT Number: 276958046©2022 Paul Wallace Group LLP trading as Paul Wallace Estate Agents