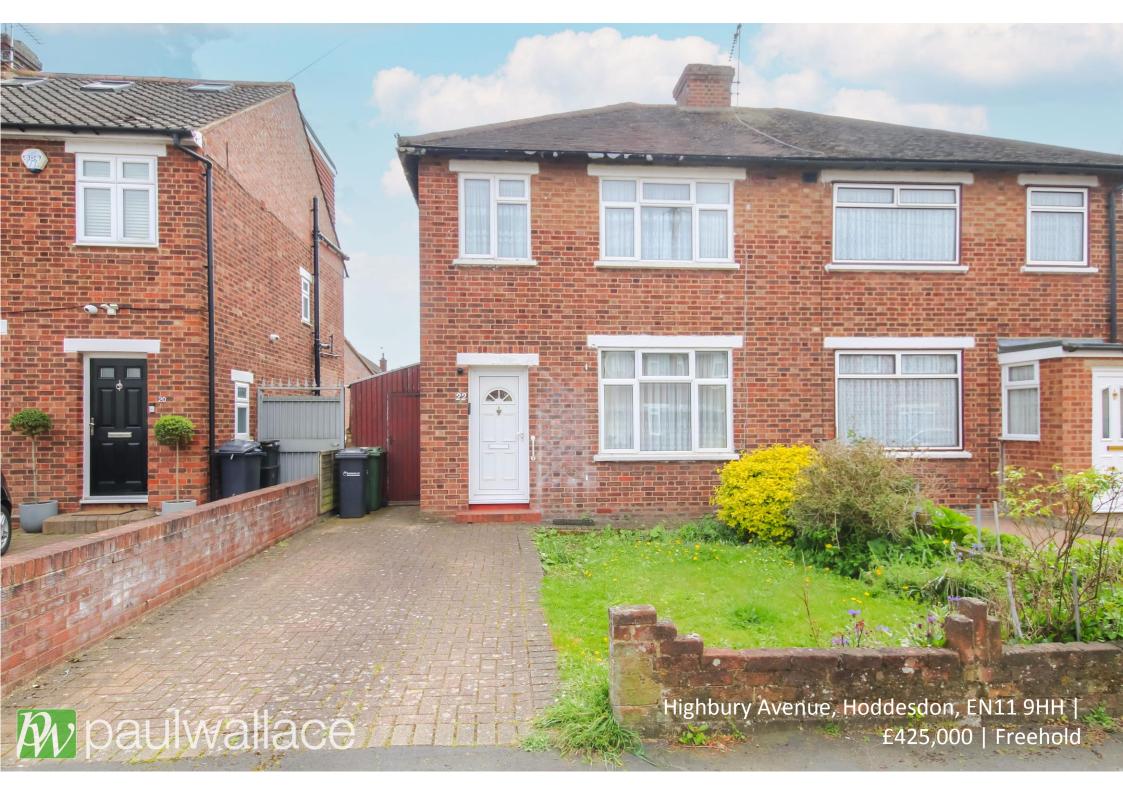

## Highbury Avenue, Hoddesdon, EN11 9HH

Situated in a sought-after location, this chain-free three bedroom semi-detached house offers a prime opportunity for potential buyers looking to put their own stamp on a property. The south facing garden provides a tranquil outdoor space, with the potential to extend to the rear and into the loft space (subject to planning permission). The property benefits from off-street parking, ensuring convenience for residents. Inside, the entrance hall leads to a spacious through lounge / dining room, ideal for both relaxing and entertaining guests. The fitted kitchen and bathroom with separate w.c. add to the practicality of the home. Additional features include double glazed windows and gas central heating, ensuring comfort throughout all seasons. The property is conveniently located within walking distance of Rye House railway station and Hoddesdon town centre, offering easy access to local amenities and transport links.

## Key features

- •Chain free three bedroom semi-detached house
- Potential to extend to the rear and into loft space (subject to planning permission)
- •Entrance hall, through lounge / dining room
- Double glazed windows

- South facing rear garden
- Off-street parking
- Fitted kitchen and bathroom with separate w.c.
- Gas central heating

01992 466471

hoddesdon@paulwallace.co.uk

Registered Address: Unit 3 The Brookfield Centre, Cheshunt, Herts, EN8 0NN Company Registration Number: OC414280 | VAT Number: 276958046©2022 Paul Wallace Group LLP trading as Paul Wallace Estate Agents